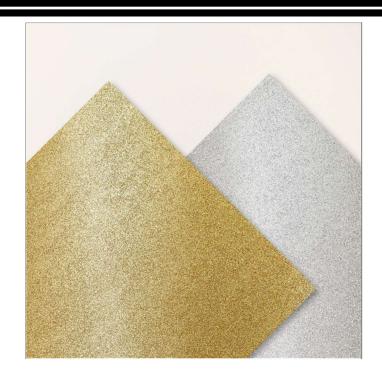

### Silver & Gold Glimmer Paper

Catalog: Online Exclusive, Online Only 162288 Set of 2 sheets 1 of each color. Adhesive-Backed. Acid free, lignin free. **Paper Basics** Glimmer, 12" x 12" (30.5 x 30.5 cm)

Silver, gold

# Silver & Gold Glimmer Paper Paper Basics • 12" x 12" (30.5 x 30.5 cm) • Glimmer

# Glimmer Silver & Gold Glimmer Paper

Set of 2 sheets 1 of each color. Adhesive-Backed. Acid free, lignin free. Online Exclusive Online Only 162288

Colors: Silver, gold

Insert created by Bev Adams, http://BevAdams.com, BevAdams@verizon.net All Images © Stampin' Up!

Silver & Gold Glimmer Paper

# Silver & Gold Glimmer Paper

Catalog: Online Exclusive, Online Only

162288

2 sheets, 1 of each color. Adhesive-Backed. Acid free, lignin free.

Silver, gold