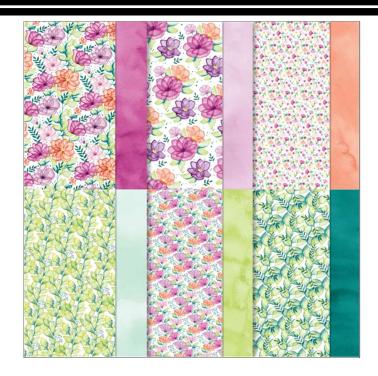

### **Delightful Floral Designer Series Paper**

Catalog: Online Exclusive, Online Only 162356 Set of 12 sheets 2 each of 6 doublesided designs. Acid free, lignin free.

Paper Basics Designer Series Paper®, 12" x 12" (30.5 x 30.5 cm)

Berry Burst, Blackberry Bliss, Bubble Bath, Calypso Coral, Fresh Freesia, Lemon Lolly, Parakeet Party, Pool Party, Pretty Peacock

# Designer Series Paper® Delightful Floral Designer Series Paper

Set of 12 sheets 2 each of 6 double-sided designs. Acid free, lignin free. Online Exclusive Online Only 162356

**Colors:** Berry Burst, Blackberry Bliss, Bubble Bath, Calypso Coral, Fresh Freesia, Lemon Lolly, Parakeet Party, Pool Party, Pretty Peacock

# Delightful Floral Designer Series Paper

Catalog: Online Exclusive, Online Only

162356

12 sheets, 2 each of 6 double-sided designs. Acid free, lignin free.

Berry Burst, Blackberry Bliss, Bubble Bath, Calypso Coral, Fresh Freesia, Lemon Lolly, Parakeet Party, Pool Party, Pretty Peacock