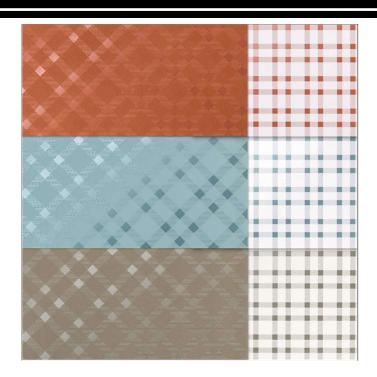

## **Tartan Foil Designer Series Paper**

Catalog: Online Exclusive, Online Only 162332 Set of 6 sheets 2 each of 3 doublesided designs. Acid free, lignin free.

Paper Basics Designer Series Paper®, 12" x 12" (30.5 x 30.5 cm)

### Copper Clay, Lost Lagoon, Pebbled Path

Designer Series Paper File Labels