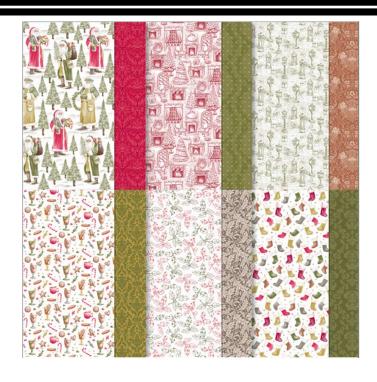

### Traditions of St. Nick Designer Series Paper

Catalog: Online Exclusive, Online Only 162355 Set of 12 sheets 2 each of 6 doublesided designs. Acid free, lignin free.

Paper Basics Designer Series Paper®, 12" x 12" (30.5 x 30.5 cm)

Cajun Craze, Cherry Cobbler, Copper Clay, Early Espresso, Mossy Meadow, Pebbled Path, Real Red, Wild Wheat

# Designer Series Paper® Traditions of St. Nick Designer Series Paper

Set of 12 sheets 2 each of 6 double-sided designs. Acid free, lignin free. Online Exclusive Online Only 162355

**Colors:** Cajun Craze, Cherry Cobbler, Copper Clay, Early Espresso, Mossy Meadow, Pebbled Path, Real Red, Wild Wheat

# Traditions of St. Nick Designer Series Paper

Catalog: Online Exclusive, Online Only

162355

12 sheets, 2 each of 6 double-sided designs. Acid free, lignin free.

Cajun Craze, Cherry Cobbler, Copper Clay, Early Espresso, Mossy Meadow, Pebbled Path, Real Red, Wild Wheat