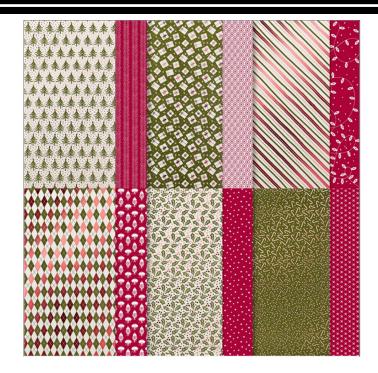

### Shining Christmas Specialty Designer Series **Paper**

Catalog: Online Exclusive, Online Only 162354 Set of 12 sheets 2 each of 6 doublesided designs. Shiny paper. Acid free, lignin free. Paper Basics Designer Series Paper®, 12" x 12" (30.5 x 30.5 cm)

Cherry Cobbler, Mossy Meadow, white

# Designer Series Paper® Shining Christmas Specialty Designer Series Paper

Set of 12 sheets 2 each of 6 double-sided designs. Shiny paper. Acid free, lignin free.

Online Exclusive Online Only

162354

Colors: Cherry Cobbler, Mossy Meadow, white

Insert created by Bev Adams, <a href="http://BevAdams.com">http://BevAdams.com</a>, <a href="mailto:BevAdams@verizon.net">BevAdams@verizon.net</a> All Images © Stampin' Up!

| 5 | Shining Chris | stmas Si | >ecialty | Designer | Series | Paper |
|---|---------------|----------|----------|----------|--------|-------|
|   |               |          |          |          |        |       |
|   |               |          |          |          |        |       |
|   |               |          |          |          |        |       |
|   |               |          |          |          |        |       |
|   |               |          |          |          |        |       |
|   |               |          |          |          |        |       |
|   |               |          |          |          |        |       |
|   |               |          |          |          |        |       |
|   |               |          |          |          |        |       |
|   |               |          |          |          |        |       |
|   |               |          |          |          |        |       |
|   |               |          |          |          |        |       |

# Shining Christmas Specialty Designer Series Paper

Catalog: Online Exclusive, Online Only

162354

12 sheets, 2 each of 6 double-sided designs. Shiny paper. Acid free, lignin free.

Cherry Cobbler, Mossy Meadow, white